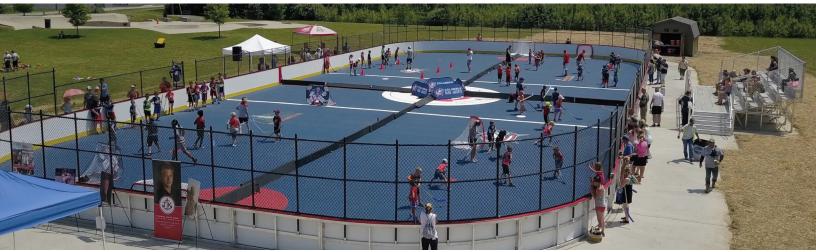

#### SKATEBOARD PARK Size:

12.000 Sa Ft

- Amenities:
  - **Three Quarter Pipes with** Elbow and Hip, Euro Gap, Pyramid with Planter, **Bowl and Bank Ramp**

KNOX HOCKEY RINK

#### **BMX TRACK**

Track Size: 1,150 LF Dirt

Amenities: Four Bank Turns 22 Jumps

|            | RINK             |
|------------|------------------|
| Size:      | 153 ft x 70.5 ft |
| Amenities: | Bleachers        |