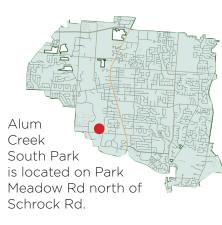

# EACTS at a glance

### ALUM CREEK SOUTH PARK 535 PARK MEADOW RD



## PARK AMENITIES

**Roller/Street Hockey Rink** Skateboard Park **BMX Track Climbing Feature** Lightning Prediction System **Recreation Pathway - 1.7 mile Bike Racks** Port-a-John **Emergency Call Out Electric Drop** Soccer/Sports Field ADA Drinking Fountain Benches Fishing Water Feature: Pond, Alum Creek



| ACREAGE:   | 30.377 ACRES                       |
|------------|------------------------------------|
| ACQUIRED:  | 1951/1963/1969                     |
| PARKING:   | 20 SPACES/<br>2 ADA SPACES         |
| FUNDING:   | P.R.O.S. 2000, WPA,<br>NATUREWORKS |
| DEVELOPED: | 2004: PARK<br>DEDICATION           |
|            | 2018: THOMAS J.                    |



## PARK FEATURES

OPENED

#### SKATEBOARD PARK Size:

12.000 Sa Ft

- Amenities:
  - **Three Quarter Pipes with** Elbow and Hip, Euro Gap, Pyramid with Planter, **Bowl and Bank Ramp**

KNOX HOCKEY RINK

#### **BMX TRACK**

Track Size: 1,150 LF Dirt

Amenities: Four Bank Turns 22 Jumps

|            | RINK             |
|------------|------------------|
| Size:      | 153 ft x 70.5 ft |
| Amenities: | Bleachers        |

Benches **Electronic Scoreboard** Memorial Marker



350 N. Cleveland Ave. • (614) 901-6500 • www.westerville.org/parks